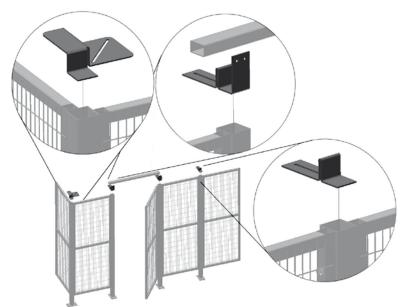

# **Brackets for cable ducts**

Our consoles for cable ducts are very simple to install on top of the uprights in your **Arion Pro-Tect** machine safety system and make it possible to secure cable ducts to simplify installation and keep cables in order.

The brackets are available in three versions – for corners, above doors or wall mounting.

The brackets are supplied complete with all the necessary fixings and accessories (cable ducts are not included).