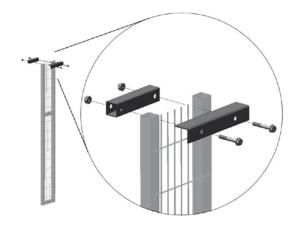

### Support bracket for upright

If your **Arion Pro-Tect** machine safety system layout requires extra support for the uprights (for example long freestanding walls or large, heavy doors) our support brackets give the opportunity for stabilising uprights either at the floor or roof. We recommend using the support brackets when a freestanding wall exceeds 5 metres in length.

The support brackets are supplied complete with all the necessary fixings and accessories.