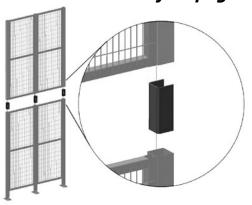

#### **Extension bracket for upright**

If an installation requires higher uprights for your **Arion Pro-Tect** installation, than the standard size permits, our extension kit offers the possibility of extending these. The extension kit makes it possible to install two uprights on top of each other, although it is not recommended that the standard height be increased by more than 1500mm. (If your installation requires greater height, we recommend that you contact us so that we can provide specially made uprights.) Our extension kit for uprights is supplied complete with the necessary fixings and accessories.