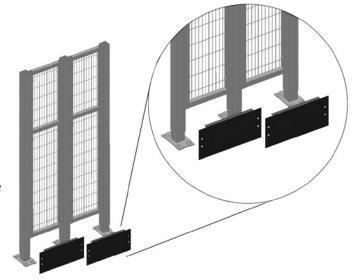

### Support bracket for upright

If your **Arion Pro-Tect** machine safety system layout requires extra support for the uprights (for example long freestanding walls or large, heavy doors) our support brackets give the opportunity for stabilising uprights either at the floor or roof. We recommend using the support brackets when a freestanding wall exceeds 5 metres in length.

The support brackets are supplied complete with all the necessary fixings and accessories.