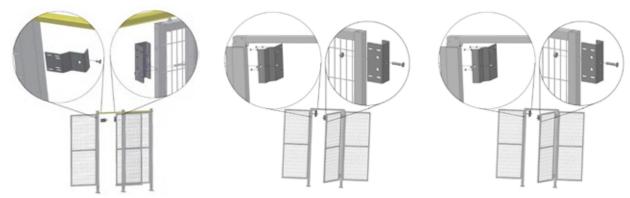

# **Brackets for cable ducts**

Our consoles for cable ducts are very simple to install on top of the uprights in your **Arion Pro-Tect** machine safety system and make it possible to secure cable ducts to simplify installation and keep cables in order.

The brackets are available in three versions – for corners, above doors or wall mounting.

The brackets are supplied complete with all the necessary fixings and accessories (cable ducts are not included).