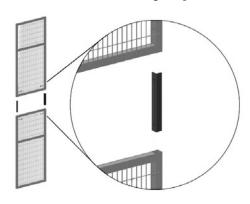

#### **Extension bracket for upright**

If an installation requires higher uprights for your **Arion Pro-Tect** installation, than the standard size permits, our extension kit offers the possibility of extending these. The extension kit makes it possible to install two uprights on top of each other, although it is not recommended that the standard height be increased by more than 1500mm. (If your installation requires greater height, we recommend that you contact us so that we can provide specially made uprights.) Our extension kit for uprights is supplied complete with the necessary fixings and accessories.