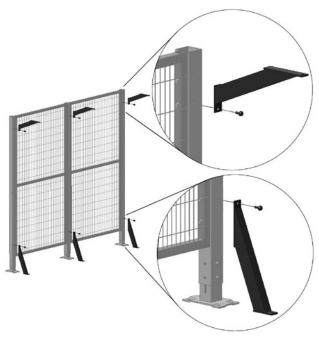

### Support bracket for upright

If your **Arion Pro-Tect** machine safety system layout requires extra support for the uprights (for example long freestanding walls or large, heavy doors) our support brackets give the opportunity for stabilising uprights either at the floor or roof. We recommend using the support brackets when a freestanding wall exceeds 5 metres in length.

The support brackets are supplied complete with all the necessary fixings and accessories.