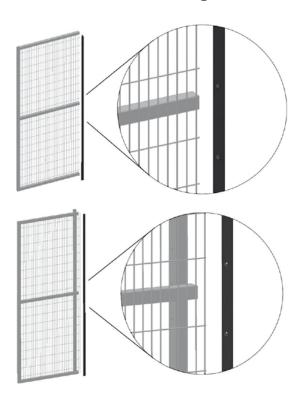

#### Extension kit for panels

If the installation in your **Arion Pro-Tect** machine safety system requires higher walls than our **ProSafe** standard panels permit, our panel extension kits allow the height to be increased. The extension kit makes it possible to install two ProSafe panels on top of each other. We do not however recommend increasing the standard heights by more than 1500mm. (If your installation requires greater height, we recommend that you contact us so that we can provide specially made panels.)

The extension kit is supplied complete with all the necessary fixings and accessories.