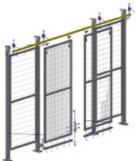

## **Doors**

Arion Pro-Tect offers a complete range of door solutions with everything from standard products to customised solutions. The doors are made from our Pro-Safe standard panels.

As a complement we also offer lock systems for different requirements.

Double hinged doors

Single sliding doors

Double sliding doors

Sliding doors without overhead rails