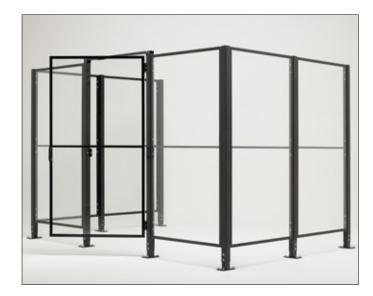

**Arion OptiSafe**<sup>™</sup> Extremely strong and solid design. The panels have a box section frame 20mm x 20mm welded on all 4 sides and 1 centre support.

The system can also be supplied in different grades of stainless steel. The panels are clad in clear or smoked polycarbonate (PC) sheets as standard. The PC panel gives very good visibility and the guard can be installed close to the dangerous machine without compromising safety.

**Arion OptiSafe™** can also be supplied with PVC panels or PETG panels with similar characteristics to polycarbonate (PC) but at a lower price. The PVC panel gives complete protection to the eyes during welding work from both torches and arc, at the same time it gives some protection against welding spatter and effectively stops swarf and hot or dangerous liquids spreading.

System height: 2100mm. Panel height: 1900mm. Panel widths: 200, 300, 500, 700, 800, 1000, 1200 and 1500mm. Other heights and widths available on request.

Polycarbonate panels – clear or smoked

PETG Panels