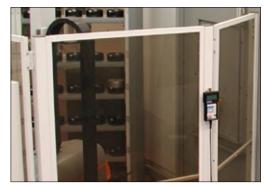

**Arion OptiSafe**<sup>™</sup> Extremely strong and solid design. The panels have a box section frame 20mm x 20mm welded on all 4 sides and 1 centre support.

The system can also be supplied in different grades of stainless steel. The panels are clad in clear or smoked polycarbonate (PC) sheets as standard. The PC panel gives very good visibility and the guard can be installed close to the dangerous machine without compromising safety.

**Arion OptiSafe™** can also be supplied with PVC panels or PETG panels with similar characteristics to polycarbonate (PC) but at a lower price. The PVC panel gives complete protection to the eyes during welding work from both torches and arc, at the same time it gives some protection against welding spatter and effectively stops swarf and hot or dangerous liquids spreading.

System height: 2100mm. Panel height: 1900mm. Panel widths: 200, 300, 500, 700, 800, 1000, 1200 and 1500mm. Other heights and widths available on request.

Polycarbonate panels – clear or smoked

PETG Panels