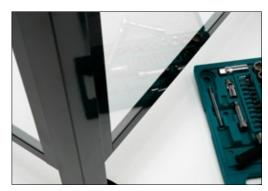

**Arion OptiSafe**<sup>™</sup> Extremely strong and solid design. The panels have a box section frame 20mm x 20mm welded on all 4 sides and 1 centre support.

The system can also be supplied in different grades of stainless steel. The panels are clad in clear or smoked polycarbonate (PC) sheets as standard. The PC panel gives very good visibility and the guard can be installed close to the dangerous machine without compromising safety.

**Arion OptiSafe™** can also be supplied with PVC panels or PETG panels with similar characteristics to polycarbonate (PC) but at a lower price. The PVC panel gives complete protection to the eyes during welding work from both torches and arc, at the same time it gives some protection against welding spatter and effectively stops swarf and hot or dangerous liquids spreading.