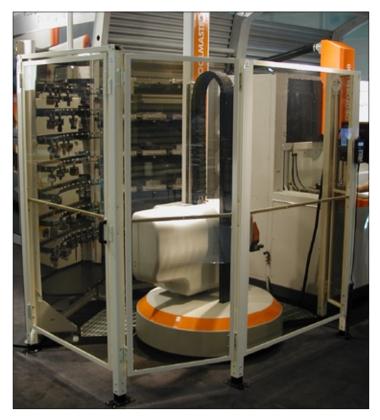

**Arion OptiSafe**<sup>™</sup> Extremely strong and solid design. The panels have a box section frame 20mm x 20mm welded on all 4 sides and 1 centre support.

The system can also be supplied in different grades of stainless steel. The panels are clad in clear or smoked polycarbonate (PC) sheets as standard. The PC panel gives very good visibility and the guard can be installed close to the dangerous machine without compromising safety.

**Arion OptiSafe™** can also be supplied with PVC panels or PETG panels with similar characteristics to polycarbonate (PC) but at a lower price. The PVC panel gives complete protection to the eyes during welding work from both torches and arc, at the same time it gives some protection against welding spatter and effectively stops swarf and hot or dangerous liquids spreading.

System height: 2100mm. Panel height: 1900mm. Panel widths: 200, 300, 500, 700, 800, 1000, 1200 and 1500mm. Other heights and widths available on request.

Polycarbonate panels – clear or smoked

PETG Panels