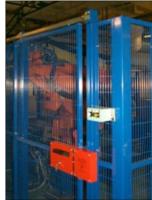

**Arion ProSafe**<sup>™</sup> has an extremely strong and solid design, is developed for tough and demanding industrial environments. The panel sizes within this system allows us to offer very high levels of stability and flexibility.

**Arion ProSafe**<sup>™</sup> One of the strongest systems on the market, the mesh panels are made up of a frame consisting of a box section 30mm x 30mm on all 4 sides with one centre support.

System height: 1400, 1700, 2100 or 2700mm. Panel height: 1200, 1500, 1900 or 2500mm. Panel width: 200, 300, 500, 700, 800, 1000, 1200 and 1500mm.