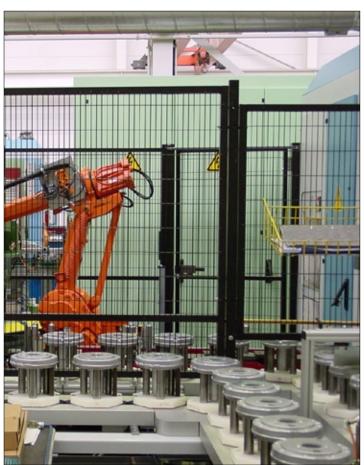

**Arion ProSafe**<sup>™</sup> has an extremely strong and solid design, is developed for tough and demanding industrial environments. The panel sizes within this system allows us to offer very high levels of stability and flexibility.

**Arion ProSafe**<sup>™</sup> One of the strongest systems on the market, the mesh panels are made up of a frame consisting of a box section 30mm x 30mm on all 4 sides with one centre support.

System height: 1400, 1700, 2100 or 2700mm. Panel height: 1200, 1500, 1900 or 2500mm. Panel width: 200, 300, 500, 700, 800, 1000, 1200 and 1500mm.