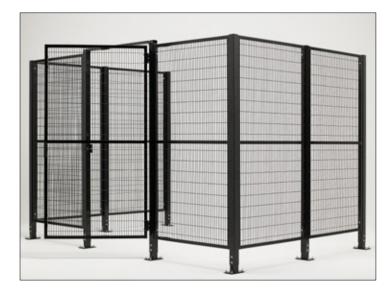

**Arion ProSafe**<sup>™</sup> One of the strongest systems on the market, the mesh panels are made up of a frame consisting of a box section 30mm x 30mm on all 4 sides with one centre support.

System height: 1400, 1700, 2100 or 2700mm. Panel height: 1200, 1500, 1900 or 2500mm. Panel width: 200, 300, 500, 700, 800, 1000, 1200 and 1500mm.

Mesh Size: Standard 100mm x 20mm, wire gauge 3mm. 30mm x 30mm screens is also available on request.

Strong

Colour options

Sliding doors

"Snap-lock" door

A Cutting kit is available as a standard accessory and makes it easy to adjust both width and height on installation. There are also standard accessories available for this system that make it easy to assemble together with our other systems.