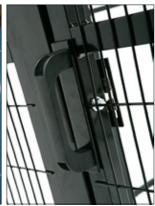

Mesh Size: Standard 100mm x 20mm, wire gauge 3mm. 30mm x 30mm screens is also available on request.

Strong

Colour options

Sliding doors

"Snap-lock" door

A Cutting kit is available as a standard accessory and makes it easy to adjust both width and height on installation. There are also standard accessories available for this system that make it easy to assemble together with our other systems.