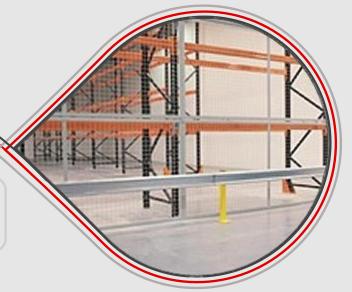

A light Duty Protective barrier system designed to protect racking, shelving and partitioning in warehouses from damage caused by forklift trucks, pallet trucks etc. The system can be upgraded to medium duty by using the double barrier railed system.

The system rails are produced from pre-galvanised material and they also have high visibility end caps to help determine the end of the barrier rails.

The barrier rails are mounted directly to the posts, which in turn are fixed to floor with M12 Anchor bolts.