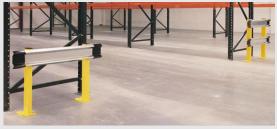

A light Duty Protective barrier system designed to protect racking, shelving and partitioning in warehouses from damage caused by forklift trucks, pallet trucks etc. The system can be upgraded to medium duty by using the double barrier railed system.

The system rails are produced from pre-galvanised material and they also have high visibility end caps to help determine the end of the barrier rails.

The barrier rails are mounted directly to the posts, which in turn are fixed to floor with M12 Anchor bolts.