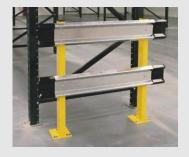

A light Duty Protective barrier system designed to protect racking, shelving and partitioning in warehouses from damage caused by forklift trucks, pallet trucks etc. The system can be upgraded to medium duty by using the double barrier railed system.

The system rails are produced from pre-galvanised material and they also have high visibility end caps to help determine the end of the barrier rails.

The barrier rails are mounted directly to the posts, which in turn are fixed to floor with M12 Anchor bolts.