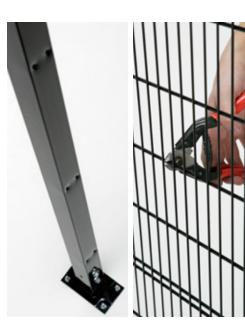

**Arion RapidSafe™** Is a system that is easy to install and still meets all requirements for safety. The mesh panel does not have a frame and is screwed into place onto the front of the special **RapidSafe™** upright. The panel has a mesh wire thickness that consists of 3mm vertical and 5mm horizontal which are doubled where the screw mountings meet the uprights.

Easy to hang the mesh on the specially designed upright

Easy to install with self tightening screws

System height: 2100mm. Panel height: 1920mm.

Panel width: 500, 1000, 1200 and

1500mm.

Mesh screens: 100mm x 20mm, wire gauge - 3mm vertically and 5mm

horizontally.

A special upright is available for combination with Arion Pro-Tect's other systems.

Specially formed upright

Easy to adapt the width of the panels