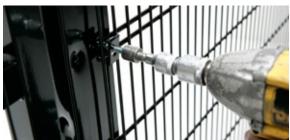

**Arion RapidSafe™** Is a system that is easy to install and still meets all requirements for safety. The mesh panel does not have a frame and is screwed into place onto the front of the special **RapidSafe™** upright. The panel has a mesh wire thickness that consists of 3mm vertical and 5mm horizontal which are doubled where the screw mountings meet the uprights.

Easy to hang the mesh on the specially designed upright

Easy to install with self tightening screws

System height: 2100mm. Panel height: 1920mm.

Panel width: 500, 1000, 1200 and

1500mm.

Mesh screens: 100mm x 20mm, wire gauge - 3mm vertically and 5mm