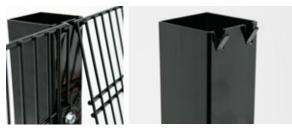

Easy to hang the mesh on the specially designed upright

Easy to install with self tightening screws

System height: 2100mm. Panel height: 1920mm.

Panel width: 500, 1000, 1200 and

1500mm.

Mesh screens: 100mm x 20mm, wire gauge - 3mm vertically and 5mm

horizontally.

A special upright is available for combination with Arion Pro-Tect's other systems.

Specially formed upright

Easy to adapt the width of the panels