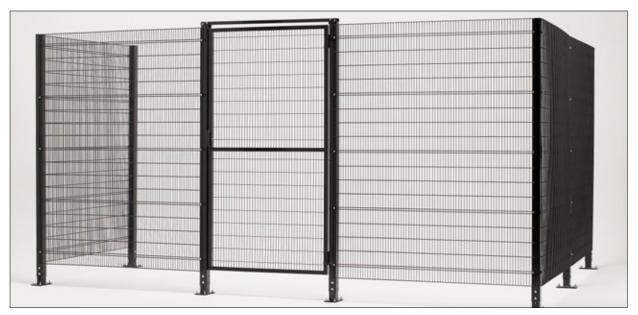

**Arion RapidSafe™** Is a system that is easy to install and still meets all requirements for safety. The mesh panel does not have a frame and is screwed into place onto the front of the special **RapidSafe™** upright. The panel has a mesh wire thickness that consists of 3mm vertical and 5mm horizontal which are doubled where the screw mountings meet the uprights.

The system is exceptionally adaptable and can easily be installed by one person. Both width and height can be easily adjusted on installation.

There are standard accessories available for the system that make it easy to assemble together with our other systems

Easy to hang the mesh on the specially designed upright

Easy to install with self tightening screws

System height: 2100mm. Panel height: 1920mm.

Panel width: 500, 1000, 1200 and

1500mm.

Mesh screens: 100mm x 20mm, wire gauge - 3mm vertically and 5mm

horizontally.

A special upright is available for combination with Arion Pro-Tect's other systems.

Specially formed upright

Easy to adapt the width of the panels