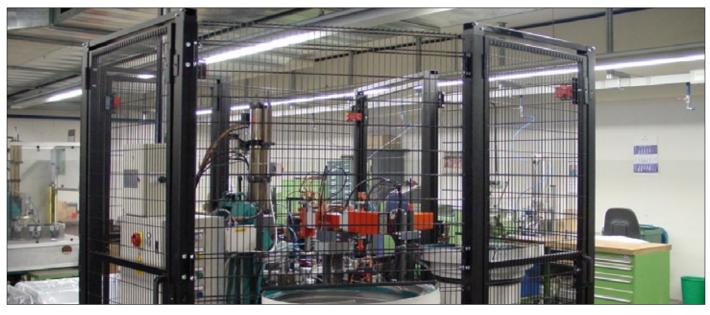

**Arion SmartSafe**<sup>™</sup> A simple and strong system with mesh panels which are frameless but with folded edges on all 4 sides to increase its overall strength. Otherwise it has the same construction as RAPIDSAFE safety fencing systems.