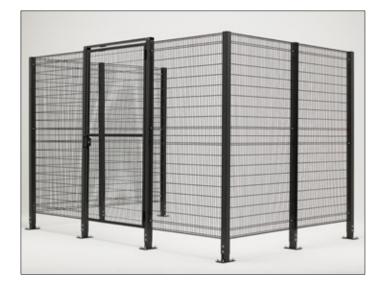

**Arion SmartSafe**<sup>™</sup> A simple and strong system with mesh panels which are frameless but with folded edges on all 4 sides to increase its overall strength. Otherwise it has the same construction as RAPIDSAFE safety fencing systems.