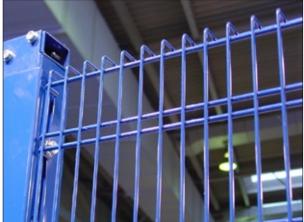

**Arion SmartSafe**<sup>™</sup> A simple and strong system with mesh panels which are frameless but with folded edges on all 4 sides to increase its overall strength. Otherwise it has the same construction as RAPIDSAFE safety fencing systems.

System height: 2100mm.

Panel height: 1900mm.

Panel width: 200, 300, 400, 500, 600, 700, 800, 1000, 1200 and 1500mm.

Mesh sizes: 100mm x 20mm, wire gauge, 3mm vertically and 5mm horizontally.

A Cutting Kit is available as a standard accessory and makes it easy to adjust both the width and the height on installation. There are also standard accessories available for this system, that make it easier to assemble together with other systems we supply.