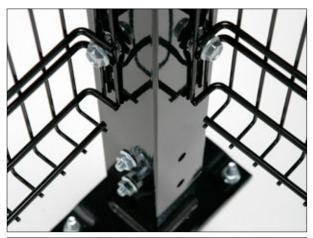

**Arion SmartSafe**<sup>™</sup> A simple and strong system with mesh panels which are frameless but with folded edges on all 4 sides to increase its overall strength. Otherwise it has the same construction as RAPIDSAFE safety fencing systems.